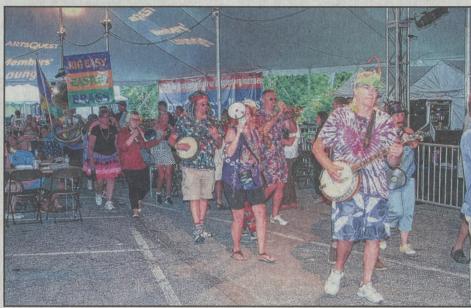

### 39th Musikfest debuts

BY NATE JASTRZEMSKI njastrzemski@tnonline.com

Musikfest 2022 offitplatz Friday evening

Officials, visitors and residents were eager to begin the 10-day music and food celebration that had been relegated tual events during the worst of the pandemic.

Despite ArtsQuest estimates more than \$2.2 million managed to participate in the 2020 event, with a more con-

ventional 1.1 million in The Big Easy Easton Brass Band marches and dances through the main real-life attendance in tent at Festplatz, officially starting off the 39th annual Musikfest.