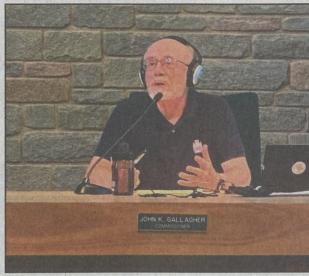

### Penn Center resolution passes 5-0

BY MARIEKE ANDRONACHE

Special to the Bethlehem Press

AUGUST 10, 2022

"We are tied. If the project fails, the town-ship fails" Bethlehem Township Commissioner John Gallagher told attorney Marc Kaplin, Kaplin/Stewart, in regards to the proposed Penn Center 33 development. This statement came as a clear effort to try and ease growing tension over Resolution R069-22 pertaining to the proposed Penn Center 33 (formerly Mill Creek Business Park) on a 62acre site, to be located by William Penn Highway and Route 33.

Kaplin, attorney for developer Lou Pektor, tried for nearly an hour without success to convince Bethlehem Town-Commissioners to waive a condition of final land approval of the Penn Center 33 project during the August 1 commissioners'

Commissioners had agreed July 5 to grant final land development **BETHLEHEM TOWNSHIP** 

PRESS PHOTOS BY MARIEKE ANDRONACHE Bethlehem Township Commissioner John K Gallagher addresses the concerns of attorney Marc Kaplin, who represents Lou Pector of PC Land LLC, pertaining to the proposed Penn