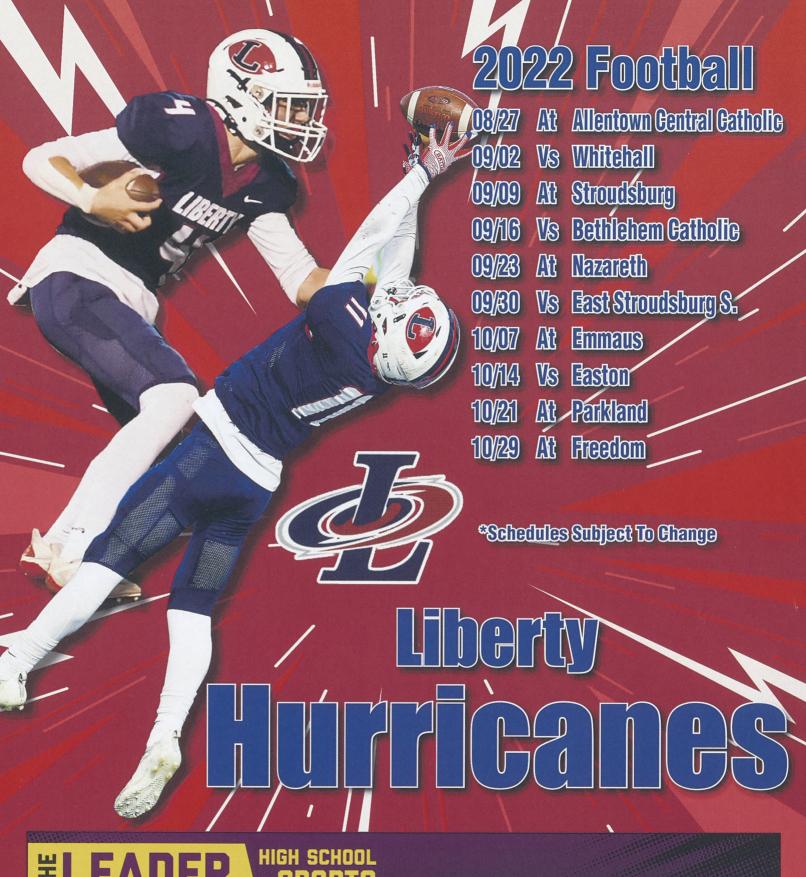

### Hawks look to be better in 2022

BY JEFF MOELLER Special to the Press

Kyle Haas believes a year can make a differ-

The second-year Catholic Bethlehem head football coach went through a 2-7 campaign last year, one that saw promise for a district playoff berth and ended with four consecutive defeats.

His team dealt with a case of Murphy's Law anything that could have gone wrong for the Golden Hawks did.

"We just couldn't catch a break last sealamented Haas. son," "We really had some difficult circumstances. There was a silver lining behind it, though. Our kids realized how important good leadership can be. Our guys here saw what went wrong last year."

But this summer, Haas has seen plenty of positives.

"We have just been focusing on football," said Haas. "There are some distractions around, but we have stayed focused. We have looked good with our 7-on-7s and

"I think we can be better this year. We have two guys battling for the quarterback job. We have a couple of good

football IQ is better."

nior Luke Thomas and olic. junior Aussie Warke are quarterback spot.

Seniors Izzie Ramos, Zhaire Morris, and Rahmel Terry will return in the backfield. Terry is back after an ACL injury.

"One of the strongest parts of our team are our running backs," said Haas. "Ramos and Terry ran well last year, and Terry has the ability to be a game-changer.'

Seniors Mark Mulhearn (6-6, 315) and Eli Thompson (6-2, 275) bring back some beef up front.

Fellow seniors wide receivers Eric Wert and Jalen Ellis-Lahey are potent playmakers and are primed for a big season. happy about last sea-

in our secondary.

"We have 43 kids who are good athletes."

against them. The Gold-son.' en Hawks saw a 27-point

running backs. We have lead against Nazareth some depth in a lot of vanish in a loss, and a different areas, and our blocked punt shifted momentum in a 17-7 loss to Haas stated that se- Allentown Central Cath-

"I thought we played vying for the starting our best football in the last two weeks," he said about games against Freedom (a 24-21 defeat) and Central Catholic. "It just wasn't meant to be, but we need to learn from it.

"Our games against Emmaus, Parkland, and Whitehall were bad. We weren't ready to play. We got drilled hard.

The Golden Hawks will travel to Delaware to scrimmage Delaware Military Academy Aug. 20 before their home opener against Whitehall Aug. 26.

Haas is confident his team will be a better one this fall.

"A lot of kids weren't "We probably have son," he stressed. "It about eight linemen wasn't a good atmo-who we can rotate," add-sphere on the bus and on ed Haas. "We also have a the field. We had a lot of number of kids who can injuries last season, and run the ball and people we'll need to keep people healthy

"I think we've come a long way in one year Haas recalled the and in a lot of different 2021 season in which his areas. I believe we will team had fate working be a better team this sea-

is looking for sports writers in our Whitehall-Coplay area.