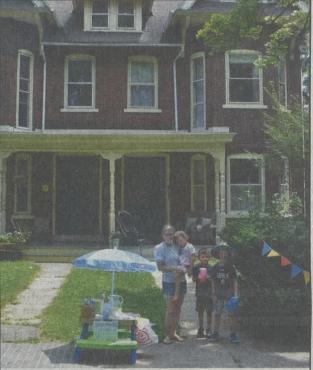

The three-story ornate building is owned by CTI-PA Investments.

Three straight-forward roofing proposals

es of the routered push- PRESS PHOTOS BY ED COURRIER At right, Amy Santanasto, owner of 402 High St. with her children, Juliette (age 3), James (age 6), and John (age 8) as they operate a lemonade stand July 13. Santanasto and her other businesses, but attached neighbor at 404 were granted COAs to replace worn roofing.