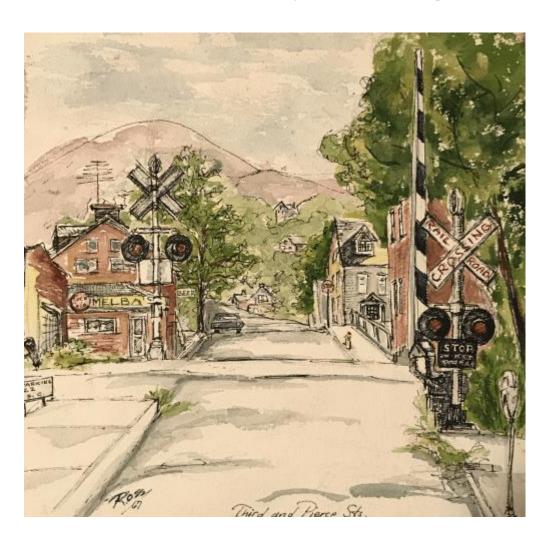

## Time capsule: Meet you at Melba's?

The Bethlehem Gadfly Local Color December 15, 2020

3rd and Pierce, looking south, 1967. Is Melba's what was most recently the Happy Tap?

The near building on the left was an auto repair shop, soon to be

## Ross Benavides 1967

A neighbor who does "clean outs" salvaged this watercolor from a scrap heap some years ago, and it ended up in my attic. I am doing my own "clean out" now and wonder if anybody or group would like to have this dusty old local work of art.

Benavides was president of the **Bethlehem Palette Club**, and his address given on the back is 2126 Rodgers.

Contact ejg1@lehigh.edu

The Bethlehem Gadfly