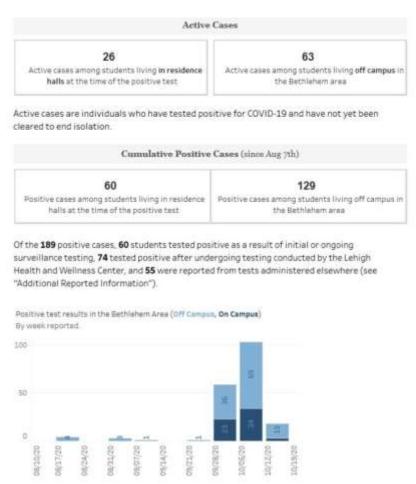

## Lehigh University COVID-19 dashboard

Lehigh Brown and White Oct. 14: Lehigh's COVID-19 dashboard is now reporting active and cumulative cases. There is currently 26 active cases among students living on-campus and 63 active cases among students living off-campus, for a total of 89 active cases. There has been 60 cumulative positive cases among students living on-campus and 129 cumulative cases off-campus for a total of 189 cases since Aug. 7.