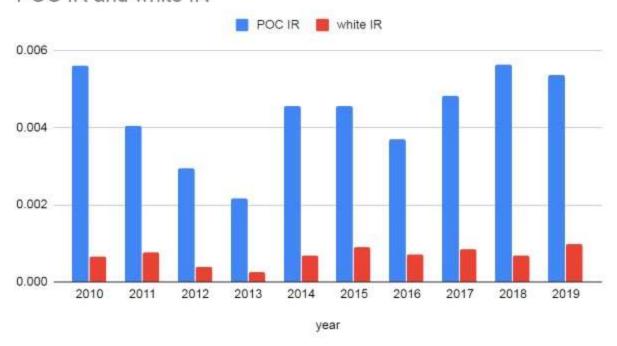

The differences are even more stark when adjusted to reflect the proportions of POC as compared to white populations incident rates in Bethlehem.

## POC IR and white IR

The Bethlehem Gadfly