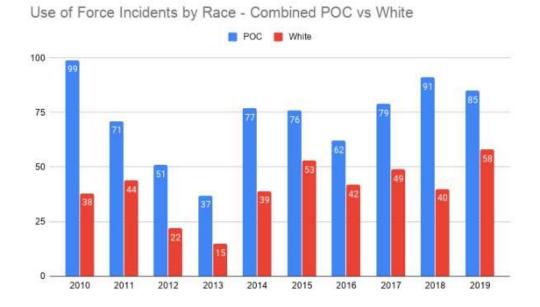

## **Prof Holona Ochs:**

These graphs illustrate the data in the Use of Force Report (Irons, Strouse, Mickel, Ochs).

This one is particularly salient as it just maps out raw numbers of who experiences use of force.