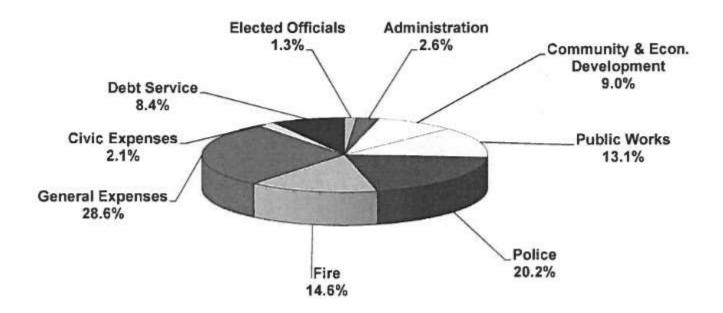

Defunding means trimming police department responsibilities and reallocating funds into social programs.

The Police Department has 154 members, with a budget (c. \$16m.) approximately 20% of the total City Budget.

# General Fund Expenditures By Department

Selections from pp. 133-48 of 2020 budget (follow link above if too hard to read):