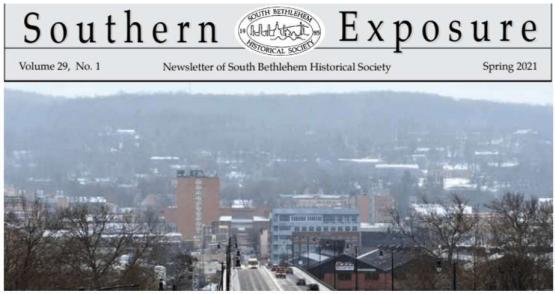

## Southern Exposure Newsletter of the South Bethlehem Historical Society Spring 2021

The 14-story Rooney Building dominates the South Bethlehem Business District against the backdrop of South Mountain. December 2020.